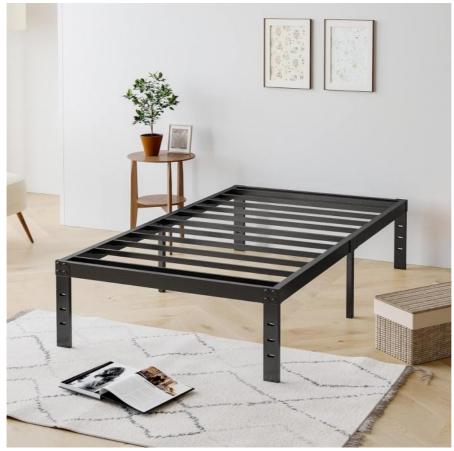

#### About this item

- 【Reinforce Support】 This black twin bed frame are made of reinforced durable steels and 6 thick legs allow the whole platform with strong weight capacity, stable and no shake, and stay away from squeaking. Got one bed frame from us to make you fall asleep quickly and have a sweet dream.
- [No Box Spring Required] Bed frame twin fits a matching mattress size L75" x W38" and do not need the extra box spring. The smooth black slats also protect your luxury mattress from damage and increase the mattress life.
- [Easy to Assemble] The bed frame is a simple composition structure, and all the required hardware and tools are included. The clear instructions will take you step by step to complete the assembly. Headboard is compatible, but not included.
- [Under Bed Storage] 12 inch high metal twin size bed frame can store various items, and you don't need worry about the accumulation of items and make the space cluttered.
- [Minimalist Design] Simple and elegant design style will enhance the beauty of your bedroom. Metal bed frame in twin size of: 74.5x37.5x12 inches and package measures: 40 by 8 by 6.8 inch is a small and easy to move package.