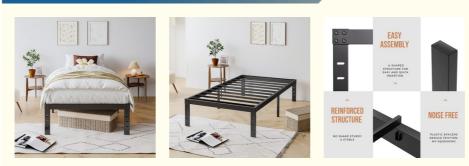

#### About this item

- 【Reinforce Support】 This black twin bed frame are made of reinforced durable steels and 6 thick legs allow the whole platform with strong weight capacity, stable and no shake, and stay away from squeaking. Got one bed frame from us to make you fall asleep quickly and have a sweet dream.
- [No Box Spring Required] Bed frame twin fits a matching mattress size L75" x W38" and do not need the extra box spring. The smooth black slats also protect your luxury mattress from damage and increase the mattress life.
- [Easy to Assemble] The bed frame is a simple composition structure, and all the required hardware and tools are included. The clear instructions will take you step by step to complete the assembly. Headboard is compatible, but not included.
- [Under Bed Storage] 12 inch high metal twin size bed frame can store various items, and you don't need worry about the accumulation of items and make the space cluttered.
- [Minimalist Design] Simple and elegant design style will enhance the beauty of your bedroom. Metal bed frame in twin size of: 74.5x37.5x12 inches and package measures: 40 by 8 by 6.8 inch is a small and easy to move package.