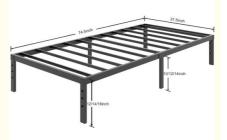

Negotiated / 20 Working Days After Payment

Product Dimensions:

• Product Name:

Special Feature:

**Product Specification** 

- Color:
- Easy To Assemble:
- OEM:
- Highlight:

74.5"L X 37.5"W X 12"H

500000 Pieces/Month

- Black
- Yes
- Yes
- Twin Size Metal Bed Frame, Metal Bed Frame 12 Inch, Noise Free Black Platform Bed Base

Product Dimensions, 174 5"×W37 5"×H12"/14"/16" Package Dimensions: 40"×8"× 6.8" For Mattress Size: L75" × W38'