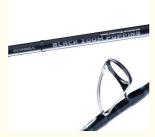

#### **Product Specification**

Product Name: Ecooda Deap Sea Popping Rod

Material: Carbon

Guide: Fuji Top GuidesReel Seat: Fuji DPS Reel Seat

Handle: EVA Handle

• Line Load Range: S2.52M PE4-6 / S2.59M PE5-8

#### Ecooda Deap Sea Popping Fishing Rod Fuji Top Guides And DPS Reel Seat

Ecooda is a fishing equipment brand known for producing a wide range of fishing reels, rods, lines, and other accessories. They cater to both freshwater and saltwater anglers. Ecooda products are designed to meet the needs of various fishing techniques and environments, and they have gained popularity among anglers for their quality and affordability. Ecooda offers different types of fishing gear, such as spinning reels, baitcasting reels, trolling reels, fishing rods, fishing lines, and accessories like tackle boxes and tools. Their products are often designed to withstand the rigors of fishing in different conditions, including saltwater environments.