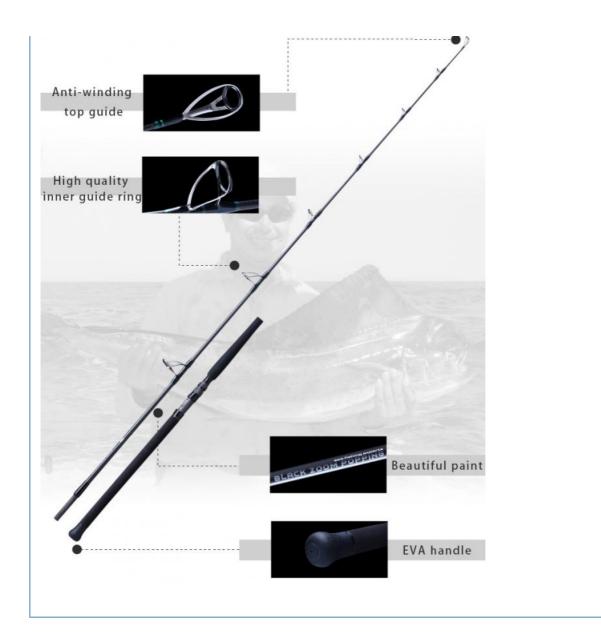

#### **Product Specification**

Product Name: Ecooda Deap Sea Popping Rod

Material: Carbon

Guide: Fuji Top GuidesReel Seat: Fuji DPS Reel Seat

Handle: EVA Handle

• Line Load Range: S2.52M PE4-6 / S2.59M PE5-8

• Fishing Rods Type: Spinning Rods, Sea Bass Rods, Popping

Rods, Boat Rods, Trolling Rods, Surf Rods

Category: Boat/Raft Rod

• Hardness: Hard

Position: Ocean Boat Fishing, Ocean Rock Fshing,

Reservoir Pond, Deep Sea Popping Fishing