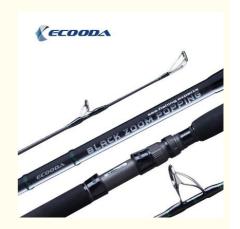

#### Ecooda Deap Sea Popping Fishing Rod Fuji Top Guides And DPS Reel Seat

Ecooda is a fishing equipment brand known for producing a wide range of fishing reels, rods, lines, and other accessories. They cater to both freshwater and saltwater anglers. Ecooda products are designed to meet the needs of various fishing techniques and environments, and they have gained popularity among anglers for their quality and affordability. Ecooda offers different types of fishing gear, such as spinning reels, baitcasting reels, trolling reels, fishing rods, fishing lines, and accessories like tackle boxes and tools. Their products are often designed to withstand the rigors of fishing in different conditions, including saltwater environments.

#### **Product Specification**

Product Name: Ecooda Deap Sea Popping Rod

Material: Carbon

Guide: Fuji Top GuidesReel Seat: Fuji DPS Reel Seat

Handle: EVA Handle

• Line Load Range: S2.52M PE4-6 / S2.59M PE5-8

• Fishing Rods Type: Spinning Rods, Sea Bass Rods, Popping

Rods, Boat Rods, Trolling Rods, Surf Rods

Category: Boat/Raft Rod

• Hardness: Hard

Position: Ocean Boat Fishing, Ocean Rock Fshing,

Reservoir Pond, Deep Sea Popping Fishing