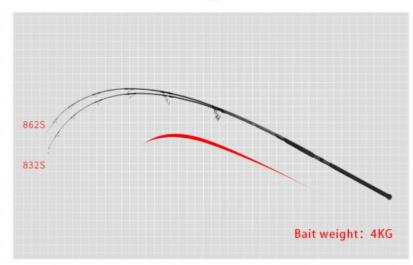

## **Product Details**

| Descripition         | Model     |       | Length Colsed Weight Tip |      |     |      | <b>Butt Section Drag</b> |       |      | PE    | Carbon |
|----------------------|-----------|-------|--------------------------|------|-----|------|--------------------------|-------|------|-------|--------|
|                      |           |       | (M)                      | (CM) | (G) | (MM) | (MM)                     | (SEC) | (KG) | line  | (%)    |
| Deep sea popping rod | EBZP-832S | PE4-6 | 2.52                     | 177  | 333 | 2.7  | 15.4                     | 2     | 32   | PE4-6 | 98%    |
| Deep sea popping rod | EBZP-862S | PE5-8 | 2.59                     | 186  | 338 | 2.7  | 16.0                     | 2     | 35   | PE5-8 | 98%    |