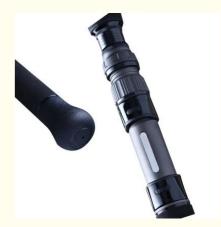

#### **Product Specification**

Product Name: Ecooda Deap Sea Popping Rod

Material: Carbon

Guide: Fuji Top GuidesReel Seat: Fuji DPS Reel Seat

Handle: EVA Handle

• Line Load Range: S2.52M PE4-6 / S2.59M PE5-8

## **Product Details**

| Descripition         | Model     |       | Length Colsed Weight Tip |      |     |      | <b>Butt Section Drag</b> |       |      | PE    | Carbon |
|----------------------|-----------|-------|--------------------------|------|-----|------|--------------------------|-------|------|-------|--------|
|                      |           |       | (M)                      | (CM) | (G) | (MM) | (MM)                     | (SEC) | (KG) | line  | (%)    |
| Deep sea popping rod | EBZP-832S | PE4-6 | 2.52                     | 177  | 333 | 2.7  | 15.4                     | 2     | 32   | PE4-6 | 98%    |
| Deep sea popping rod | EBZP-862S | PE5-8 | 2.59                     | 186  | 338 | 2.7  | 16.0                     | 2     | 35   | PE5-8 | 98%    |