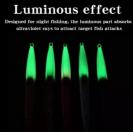

# Laser high reflective coating

The lure body carries a highly reflective laser material in deep water or light notUnder the best conditions, the reflective effect is also very obvious