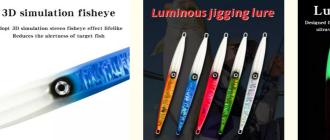

# Laser high reflective coating

The lure body carries a highly reflective laser material in deep water or light notUnder the best conditions, the reflective effect is also very obvious