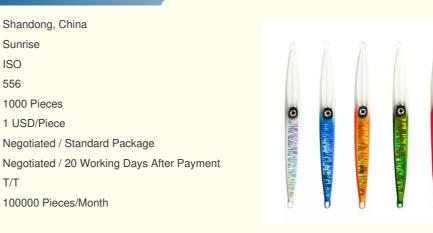

#### **Product Specification**

| <ul> <li>Product Name:</li> </ul>  | Metal Jigs                                                                                                                                                                                                                                                                         |
|------------------------------------|------------------------------------------------------------------------------------------------------------------------------------------------------------------------------------------------------------------------------------------------------------------------------------|
| Material:                          | Metal                                                                                                                                                                                                                                                                              |
| • Type:                            | Artificial Hard Bait                                                                                                                                                                                                                                                               |
| Length:                            | 11.5cm 12.2cm 14.8cm 14.5cm 18.1cm<br>22.8cm 26.8cm 29.8cm                                                                                                                                                                                                                         |
| <ul> <li>Eyes Lifelike:</li> </ul> | 3D Eyes                                                                                                                                                                                                                                                                            |
| • Weight:                          | 40g 60g 80g 100g 200g 300g 400g 500g<br>720g                                                                                                                                                                                                                                       |
| • Fishing Lure Type:               | Freshwater Casting, Freshwater Trolling<br>Lure, Saltwater Catsing, Saltwater Trolling<br>Lure, Jigging Lures, Trout Lures, Pike Lures,<br>Perch Lures, Zander Lures, Seabass Lures,<br>Squid Lures, Metal Lures, Frog Lures,<br>Minnow Lures, Crankbait Lures, VIB Lures,<br>Penc |
| <ul> <li>Position:</li> </ul>      | STREAM, River, Lake, Ocean Beach                                                                                                                                                                                                                                                   |

#### **Key Attributes**

| Place of Origin   | Shandong, China                                                                                                                                                                                                                                                                                         |
|-------------------|---------------------------------------------------------------------------------------------------------------------------------------------------------------------------------------------------------------------------------------------------------------------------------------------------------|
| Туре              | Artificial hard bait                                                                                                                                                                                                                                                                                    |
| Ships From        | China                                                                                                                                                                                                                                                                                                   |
| Position          | STREAM, River, Lake, Ocean Beach Fishing, Ocean Boat Fishing, Ocean Rock Fshing, Reservoir Pond, Other                                                                                                                                                                                                  |
| Category          | Lure, Slice, Additive, Powdery, Seawater Fishing Bait, Lure Accessories, Lure<br>Kit, Integrated Bait, Floating Bait, Grass Carp Bait, Carp Bait, Silver Carp &<br>Bighead Carp Bait, Dace Bait, Tilapia Bait, Wheat Protein Bait, Squid Hook<br>(Wood Shrimp), Fake Lure, Insect Bait, Granular, Other |
| Fishing Lure Type | Freshwater Casting, Freshwater Trolling lure, Saltwater Catsing, Saltwater<br>Trolling Lure, Jigging Lures, Trout Lures, Pike Lures, Perch Lures, Zander<br>Lures, Seabass Lures, Squid Lures, Metal Lures, Frog Lures, Minnow Lures,<br>Crankbait Lures, VIB Lures, Pencil Lures, Spinner baits, Other |
| Brand Name        | CUSTOMISED                                                                                                                                                                                                                                                                                              |
| Model Number      | 556                                                                                                                                                                                                                                                                                                     |
| Product name      | metal jigs                                                                                                                                                                                                                                                                                              |
| Weight            | 40g 60g 80g 100g 200g 300g 400g 500g 720g                                                                                                                                                                                                                                                               |
| Length            | 11.5cm 12.2cm 14.8cm 14.5cm 18.1cm 22.8cm 26.8cm 29.8cm                                                                                                                                                                                                                                                 |

|                      | Lifelike 3D Eyes        |
|----------------------|-------------------------|
| Color                | 5colors                 |
| MOQ                  | 1000 Pieces             |
| Package              | opp bags                |
| Packaging & Delivery |                         |
| Package Type:        | opp bag                 |
| Supply Ability       |                         |
| Supply Ability       | 100000 Pieces per Month |
|                      |                         |
|                      | a a a                   |
|                      |                         |