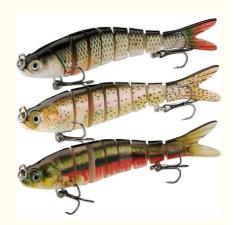

# 8 Segmented Fishing Lure Kit Multi Jointed Hard Bait Sinking Swimbait

### More Images

Multi Jointed Swimbaits Kit Fishing Lures for Bass Trout Slow Sinking Freshwater Saltwater Lifelike Fishing Baits Box