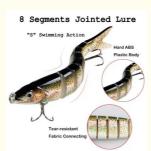

#### About this item

- 1.Length: 12cm/4.72in; Weight: 21g/0.74oz; Swimming Action: Slow Sinking
- 2. Delicate and vivid: 8 segments jointed lure body not only can sink slowly, but also swim flexibly in the water, vibrates like a wounded baitfish to attract the target fish to bite.
- 3.Lifelike design: 3D realistic eyes and exquisite paint coating make this fishing lure look like a real fish; metal ball in the head can easily control barycenter and cast far in the water.
- 4.High quality ABS plastic construction and high carbon steel treble hooks make the multi-jointed lures much more durable and reusable.
- 5. Widely targeting at predator fishes such as bass, yellow perch, walleye, pike, muskie, roach, trout, etc. Suitable for saltwater and freshwater, wonderful fishing gift for new anglers and experienced anglers.

- Lifelike design: 3D realistic eyes and exquisite paint coating make this fishing lure look like a real fish; metal ball in the head can easily control barycenter and cast far in the water.
- High quality ABS plastic construction and high carbon steel treble hooks make the multi-jointed lures much more durable and reusable.
- . Delicate and vivid: 8 segments jointed lure body not only can sink slowly, but also swim flexibly in the water, vibrates like a wounded baitfish to attract the target fish to bite.
- Tear-resistant Fabric Connecting can resist the bite of big fish, and also can move flexibly.
- Length: 12cm/4.72in
- Weight: 21q/0.74oz
- · Swimming Action: Slow Sinking
- Box Size: 5.9in\* 4.13in\*0.79in; a wonderful gift for your friends or yourself!
- . 1.Made of high quality ABS plastic, harder and durable, which could be reusable and non-toxic to the target fish
- · 2. Widely targeting at predator fishes such as bass, yellow perch, walleye, pike, muskie, roach, trout, etc. Suitable for saltwater and freshwater, wonderful fishing gift for new anglers and experienced anglers.