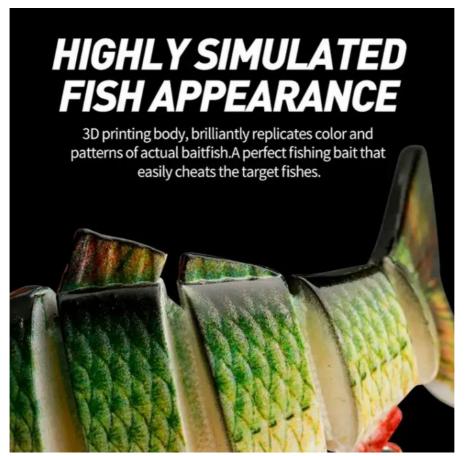

#### About this item

- 1.Length: 12cm/4.72in; Weight: 21g/0.74oz; Swimming Action: Slow Sinking
- 2. Delicate and vivid: 8 segments jointed lure body not only can sink slowly, but also swim flexibly in the water, vibrates like a wounded baitfish to attract the target fish to bite.
- 3.Lifelike design: 3D realistic eyes and exquisite paint coating make this fishing lure look like a real fish; metal ball in the head can easily control barycenter and cast far in the water.
- 4.High quality ABS plastic construction and high carbon steel treble hooks make the multi-jointed lures much more durable and reusable.
- 5. Widely targeting at predator fishes such as bass, yellow perch, walleye, pike, muskie, roach, trout, etc. Suitable for saltwater and freshwater, wonderful fishing gift for new anglers and experienced anglers.

- Lifelike design: 3D realistic eyes and exquisite paint coating make this fishing lure look like a real fish; metal ball in the head can easily control barycenter and cast far in the water.
- High quality ABS plastic construction and high carbon steel treble hooks make the multi-jointed lures much more durable and reusable.
- . Delicate and vivid: 8 segments jointed lure body not only can sink slowly, but also swim flexibly in the water, vibrates like a wounded baitfish to attract the target fish to bite.
- Tear-resistant Fabric Connecting can resist the bite of big fish, and also can move flexibly.
- Length: 12cm/4.72in
- Weight: 21q/0.74oz
- · Swimming Action: Slow Sinking
- Box Size: 5.9in\* 4.13in\*0.79in; a wonderful gift for your friends or yourself!
- . 1.Made of high quality ABS plastic, harder and durable, which could be reusable and non-toxic to the target fish
- · 2. Widely targeting at predator fishes such as bass, yellow perch, walleye, pike, muskie, roach, trout, etc. Suitable for saltwater and freshwater, wonderful fishing gift for new anglers and experienced anglers.