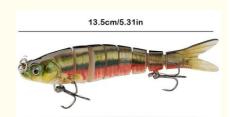

-Eshina

• Highlight: 8 Segmented Fishing Lure Kit,

Fishing Lure Kit Multi Jointed, Hard Bait Sinking Swimbait

| LENGTH        | WEIGHT     | ACTION  |  |
|---------------|------------|---------|--|
| 13.5cm/5.31in | 25g/0.88oz | Sinking |  |