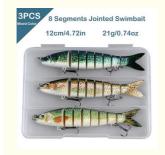

# 8 Segments Jointed Lure

- Lifelike design: 3D realistic eyes and exquisite paint coating make this fishing lure look like a real fish; metal ball in the head can easily control barycenter and cast far in the water.
- High quality ABS plastic construction and high carbon steel treble hooks make the multi-jointed lures much more durable and reusable.
- . Delicate and vivid: 8 segments jointed lure body not only can sink slowly, but also swim flexibly in the water, vibrates like a wounded baitfish to attract the target fish to bite.
- Tear-resistant Fabric Connecting can resist the bite of big fish, and also can move flexibly.
- Length: 12cm/4.72in
- Weight: 21q/0.74oz
- · Swimming Action: Slow Sinking
- Box Size: 5.9in\* 4.13in\*0.79in; a wonderful gift for your friends or yourself!
- . 1.Made of high quality ABS plastic, harder and durable, which could be reusable and non-toxic to the target fish
- · 2. Widely targeting at predator fishes such as bass, yellow perch, walleye, pike, muskie, roach, trout, etc. Suitable for saltwater and freshwater, wonderful fishing gift for new anglers and experienced anglers.