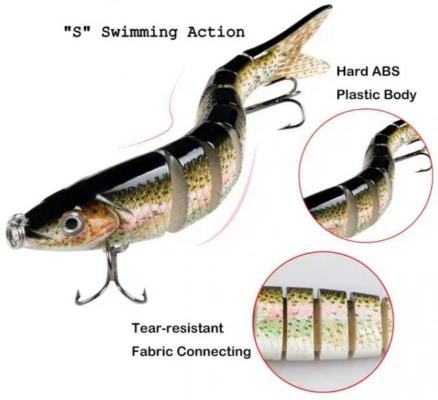

#### About this item

- 1.Length: 12cm/4.72in; Weight: 21g/0.74oz; Swimming Action: Slow Sinking
- 2. Delicate and vivid: 8 segments jointed lure body not only can sink slowly, but also swim flexibly in the water, vibrates like a wounded baitfish to attract the target fish to bite.
- 3.Lifelike design: 3D realistic eyes and exquisite paint coating make this fishing lure look like a real fish; metal ball in the head can easily control barycenter and cast far in the water.
- 4.High quality ABS plastic construction and high carbon steel treble hooks make the multi-jointed lures much more durable and reusable.
- 5. Widely targeting at predator fishes such as bass, yellow perch, walleye, pike, muskie, roach, trout, etc. Suitable for saltwater and freshwater, wonderful fishing gift for new anglers and experienced anglers.

- Lifelike design: 3D realistic eyes and exquisite paint coating make this fishing lure look like a real fish; metal ball in the head can easily control barycenter and cast far in the water.
- High quality ABS plastic construction and high carbon steel treble hooks make the multi-jointed lures much more durable and reusable.
- . Delicate and vivid: 8 segments jointed lure body not only can sink slowly, but also swim flexibly in the water, vibrates like a wounded baitfish to attract the target fish to bite.
- Tear-resistant Fabric Connecting can resist the bite of big fish, and also can move flexibly.
- Length: 12cm/4.72in
- Weight: 21q/0.74oz
- · Swimming Action: Slow Sinking
- Box Size: 5.9in\* 4.13in\*0.79in; a wonderful gift for your friends or yourself!
- . 1.Made of high quality ABS plastic, harder and durable, which could be reusable and non-toxic to the target fish
- · 2. Widely targeting at predator fishes such as bass, yellow perch, walleye, pike, muskie, roach, trout, etc. Suitable for saltwater and freshwater, wonderful fishing gift for new anglers and experienced anglers.