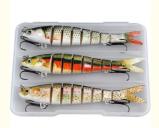

### More Images

Multi Jointed Swimbaits Kit Fishing Lures for Bass Trout Slow Sinking Freshwater Saltwater Lifelike Fishing Baits Box