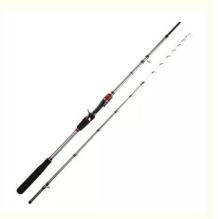

# Sensitive PE0.6-1.5 1.5m 1.6m ML Max 120g Cuttlefish Light Jigging Rod

## Sensitive PE0.6-1.5 1.5m 1.6m ML Max 120g Cuttlefish Light Jigging Rod