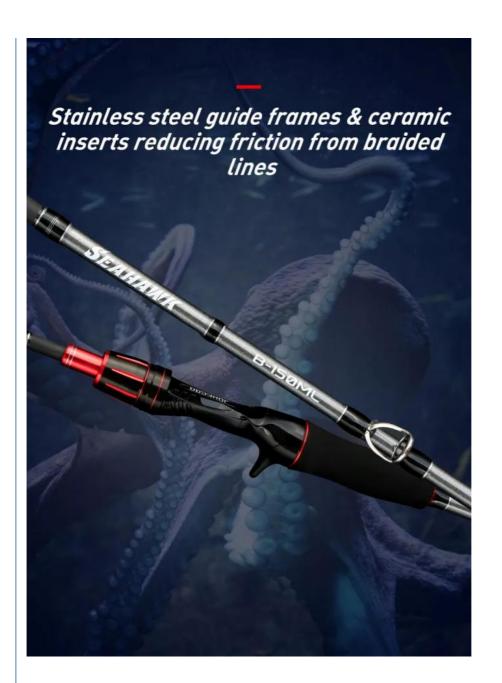

#### **Product Specification**

Product Name: Cuttlefish Fishing Rod

Material: CarbonTop Diameter: 1.2MMHardness: Hard

Category: Lure Rod, Boat/Raft Rod

• Fishing Rods Type: Casting Rods, Freshwater Rods, Sea Bass

Rods, Slow Jigging Rods, Jigging Rods, Boat

Rods, Squid Rods

• Action: Fast

Position: STREAM, River, Lake, Ocean Beach

Fishing, Ocean Boat Fishing, Ocean Rock

Fshing, Reservoir Pond