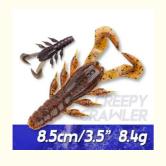

## **Product Specification**

Product Name: Craw Soft Fishing Lure

Material: RubberLength: 8.5cmWeight: 8.4g

Fishing Lure Type: Freshwater CastingCategory: Artificial Soft Bait

Position: STREAM, River, Lake, Reservoir Pond

# **Key Attributes**

| Place of Origin   | Shandong, China                     |
|-------------------|-------------------------------------|
| Туре              | Artificial soft bait                |
| Ships From        | China                               |
| Position          | STREAM, River, Lake, Reservoir Pond |
| Category          | Artificial soft bait                |
| Fishing Lure Type | Freshwater Casting                  |
| Model Number      | DS103                               |
| Туре              | soft-lure                           |
| Length            | 8.5cm                               |
| Weight            | 8.4g                                |
| Material          | Rubber                              |
| Type1             | Soft Lure ; Silicone Lure           |
| Type2             | Wobbler Swimbait                    |
| OEM               | Acceptable                          |