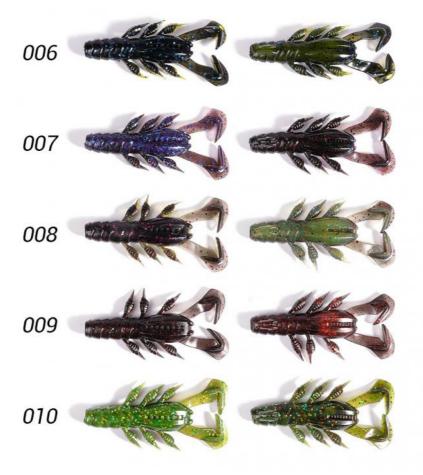

# Creepy Craw Soft Fishing Lure Rubber Shrimp Lure PVC Freshwater Wobbler Bass Lures

## **Product Specification**

Product Name: Craw Soft Fishing Lure

Material: RubberLength: 8.5cmWeight: 8.4g

Fishing Lure Type: Freshwater CastingCategory: Artificial Soft Bait

Position: STREAM, River, Lake, Reservoir Pond

### Creepy Craw Soft Fishing Lure Rubber Shrimp PVC Freshwater Wobbler Bass Lures