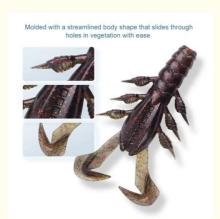

# Creepy Craw Soft Fishing Lure Rubber Shrimp Lure PVC Freshwater Wobbler Bass Lures

### Creepy Craw Soft Fishing Lure Rubber Shrimp PVC Freshwater Wobbler Bass Lures