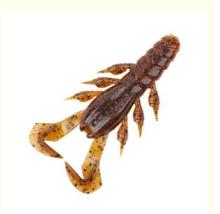

# Creepy Craw Soft Fishing Lure Rubber Shrimp Lure PVC Freshwater Wobbler Bass Lures

### Creepy Craw Soft Fishing Lure Rubber Shrimp PVC Freshwater Wobbler Bass Lures