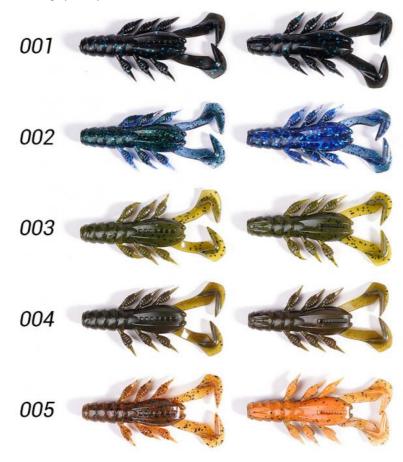

# Creepy Craw Soft Fishing Lure Rubber Shrimp Lure PVC Freshwater Wobbler Bass Lures

## **Product Specification**

Product Name: Craw Soft Fishing Lure

Material: RubberLength: 8.5cmWeight: 8.4g

Fishing Lure Type: Freshwater CastingCategory: Artificial Soft Bait

Position: STREAM, River, Lake, Reservoir Pond

### Creepy Craw Soft Fishing Lure Rubber Shrimp PVC Freshwater Wobbler Bass Lures