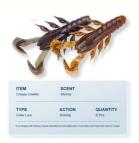

## **Product Specification**

Product Name: Craw Soft Fishing Lure

Material: RubberLength: 8.5cmWeight: 8.4g

Fishing Lure Type: Freshwater CastingCategory: Artificial Soft Bait

Position: STREAM, River, Lake, Reservoir Pond

# **Key Attributes**

| Place of Origin   | Shandong, China                     |
|-------------------|-------------------------------------|
| Туре              | Artificial soft bait                |
| Ships From        | China                               |
| Position          | STREAM, River, Lake, Reservoir Pond |
| Category          | Artificial soft bait                |
| Fishing Lure Type | Freshwater Casting                  |
| Model Number      | DS103                               |
| Туре              | soft-lure                           |
| Length            | 8.5cm                               |
| Weight            | 8.4g                                |
| Material          | Rubber                              |
| Type1             | Soft Lure ; Silicone Lure           |
| Type2             | Wobbler Swimbait                    |
| OEM               | Acceptable                          |