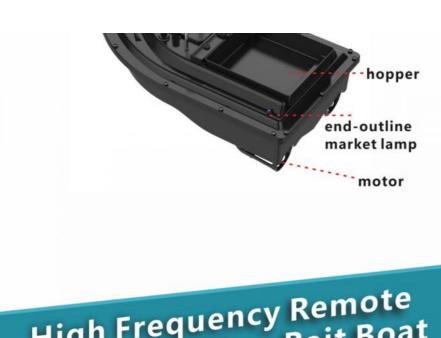

# High Frequency Remote Control Fishing Bait Boat forward/back/ left and right rotation /single band controllable/cruise control

/single hand controllable/cruise control

Qingdao Sunrise Intelligent Manufacturing Energy Technology Co.,Ltd