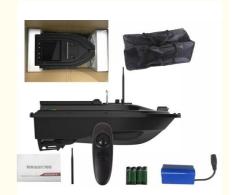

The Battery Case is Design with the Entire Connection more convenient to change the battery, charging without the boat

change the standby battery (optional buying) standard level is 1 set battery