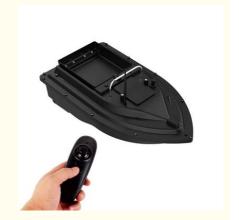

### Heavy Carry 500m RC Bait Boat Fishing Two Motors Radio Controlled Fishing Bait Boat

#### Heavy Carry 500m RC Fishing Bait Boat Single Handle Control Two Motors

# High Frequency Remote Control Fishing Bait Boat forward/back/ left and right rotation /single band controllable/cruise control

/single hand controllable/cruise control

Qingdao Sunrise Intelligent Manufacturing Energy Technology Co.,Ltd