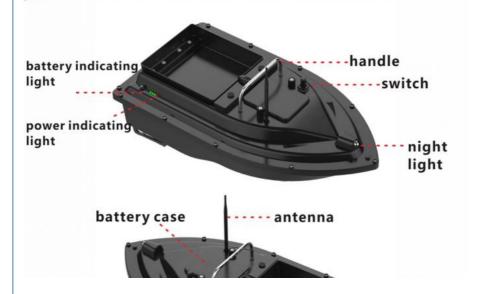

#### Heavy Carry 500m RC Fishing Bait Boat Single Handle Control Two Motors

#### 16B Smart RC Fishing Bait Boat 2kg Loading 500M

- 1. long distance casting and fishing
- 2. Double-motor & Large-load design, with a load capacity of about 2kg
- 3. 500 meters 2.4GHz remote control without interference, the signal is more stable in a clear environment. Can control the boat

forward, backward, left and right, etc

- 4. Boat Battery: Built-in 7.4V 5200mAh
- 5. Remote Power: 4 x AA batteries (not included)
- 6. Made of quality ABS material, more stable and firm which can against the strong wind and wave