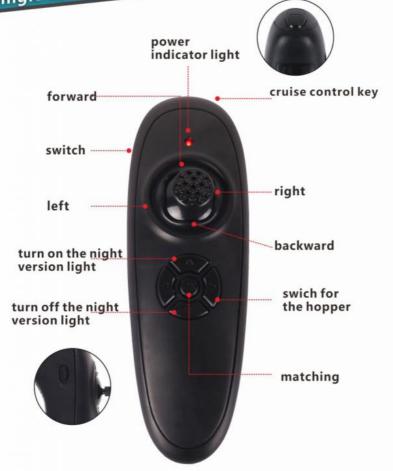

#### 16B Smart RC Fishing Bait Boat 2kg Loading 500M

- 1. long distance casting and fishing
- 2. Double-motor & Large-load design, with a load capacity of about 2kg
- 3. 500 meters 2.4GHz remote control without interference, the signal is more stable in a clear environment. Can control the boat

forward, backward, left and right, etc

- 4. Boat Battery: Built-in 7.4V 5200mAh
- 5. Remote Power: 4 x AA batteries (not included)
- 6. Made of quality ABS material, more stable and firm which can against the strong wind and wave

# High Frequency Remote Control Fishing Bait Boat forward/back/ left and right rotation /single band controllable/cruise control

/single hand controllable/cruise control

Qingdao Sunrise Intelligent Manufacturing Energy Technology Co.,Ltd