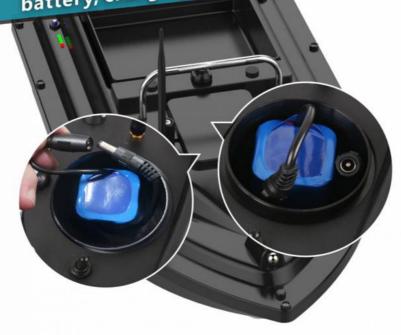

The Battery Case is Design with the Entire Connection more convenient to change the battery, charging without the boat

change the standby battery (optional buying) standard level is 1 set battery